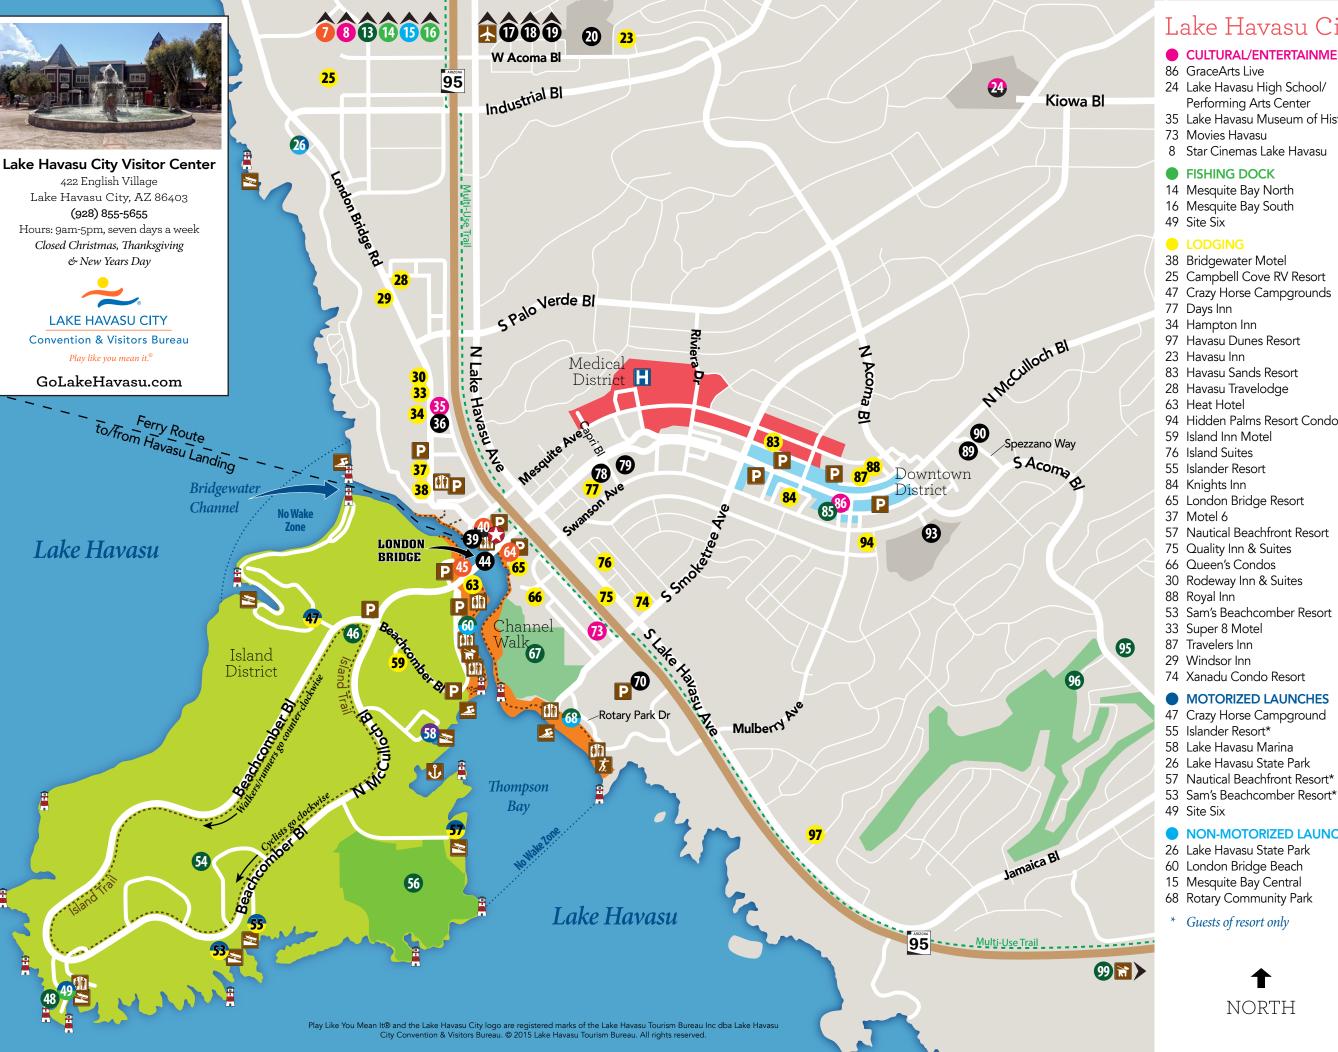

# Lake Havasu City Directional Map

### CULTURAL/ENTERTAINMENT

- 24 Lake Havasu High School/ Performing Arts Center
- 35 Lake Havasu Museum of History
- 8 Star Cinemas Lake Havasu

- 47 Crazy Horse Campgrounds
- 97 Havasu Dunes Resort
- 83 Havasu Sands Resort
- 94 Hidden Palms Resort Condos

- 53 Sam's Beachcomber Resort

- 47 Crazy Horse Campground
- 58 Lake Havasu Marina

### NON-MOTORIZED LAUNCHES

- 26 Lake Havasu State Park

- 15 Mesquite Bay Central
- 68 Rotary Community Park

### POINTS OF INTEREST

- 70 Aquatic Center
- 19 Arizona Motor Vehicle Division
- 93 Arizona State University
- 36 Chamber of Commerce
- 39 Chemehuevi Ferry Terminal 36 Convention & Visitors Bureau
- 18 Courthouse
- 40 English Village
- 89 Lake Havasu City Offices/City Hall
- 24 Lake Havasu High School/ Performing Arts Center
- 17 Lake Havasu Memorial Gardens
- 79 Library
- 44 London Bridge
- 20 Mohave Community College
- 20 Northern Arizona University
- 90 Police Station
- 78 Post Office

## Visitor Center (You Are Here)

## RECREATION

- 67 Bridgewater Links Golf Course
- 54 Disc Golf Course
- 100 Dylan's Dog Park
- 85 Havasu Lanes
- 56 Island Golf Course
- 46 Island Trail
- 95 Lake Havasu Senior Center
- 26 Lake Havasu State Park
- 60 London Bridge Beach/Dog Park
- 13 Refuge Golf & Country Club 68 Rotary Community Park
- 48 Site Five Underwater Dive Spot
- 99 SARA Park
- 96 The Courses at London Bridge/ Nassau Golf Course

### SHOPPING

- 7 The Shops at Lake Havasu
- 40 English Village
- 64 London Bridge Shops
- Airport
- Dog park
- Golf course
- Hospital
- Lighthouse (accessible by land) Marina
- Parking
- Public restroom
- School (high school, college)
- Skate park
- Swimming area
- · Multi-use trail
- Island/pedestrian trail

District